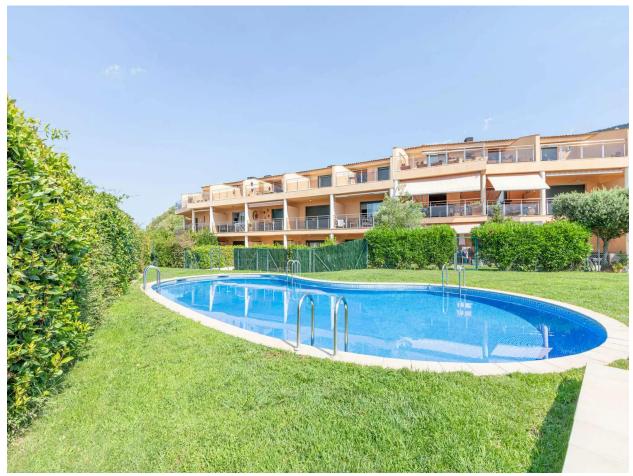

## Fantastic apartment 5 minutes away from Roses beaches.

With solarium terrace, private parking, communal pool, and garden.

We offer you this fantastic property, a 109 m2 duplex apartment with a 23m2 solarium terrace, communal pool, and garden in a very exclusive area of Palau Saverdera.

On the main floor, there is a living-dining room 30 m2 with a fully renovated openplan kitchen, two double bedrooms, a complete bathroom, all with access to a 15 m2 covered terrace with views of the garden and communal pool.