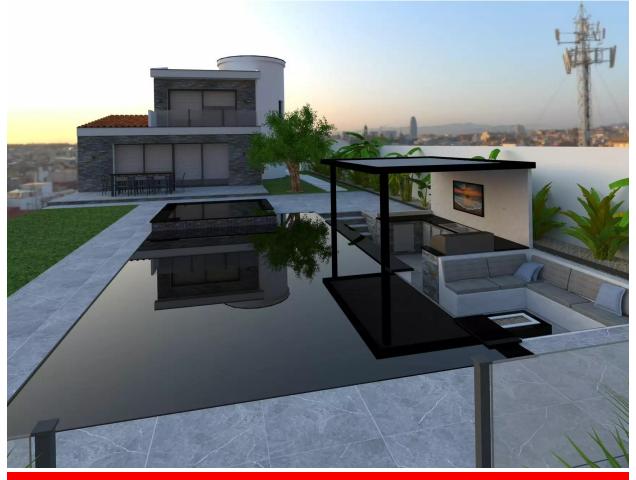

Outside, there is a stylish 8x4 meter pool with an integrated 2x2 meter jacuzzi, perfect for relaxation. Next to the pool, there is a cozy outdoor chill-out area with comfortable sofas and a pergola, creating the perfect spot to enjoy outdoor evenings and nights.