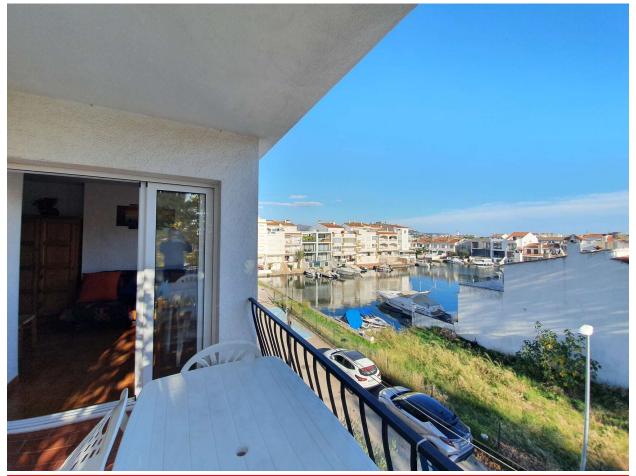

## Nice apartment with view on the port Banyuls

Apartment with terrace of 10 m2 with views to the canal

Apartment located in a small building with only 3 floors very well located. The apartment is distributed in entrance hall, guest bathroom, double bedroom with fitted wardrobes and open plan dining room-kitchen with breakfast bar and direct access to the 10 m2 terrace with views of the canal. Do not hesitate to contact us! WE SELL DREAMS!