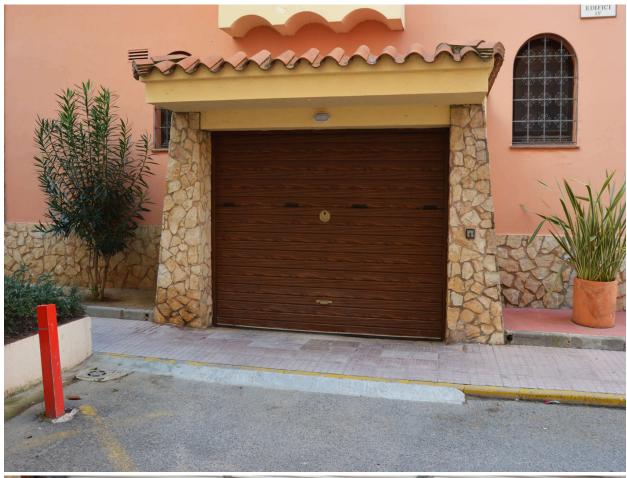

## Private garage in underground parking. Protect your vehicle in a safe and convenient space! Contact

Closed garage in the underground parking of the exclusive Gran Reserva. Ensure the protection of your vehicle in this safe and convenient location.

Discover this 18m2 closed garage in the exclusive " Gran Reserva" area! With dimensions of 3.20m wide and 5.40m long, plus an additional space at the back of the garage ( $50 \text{cm} \times 2 \text{m}$ ) for added convenience. Don't miss the opportunity to acquire this unique property!