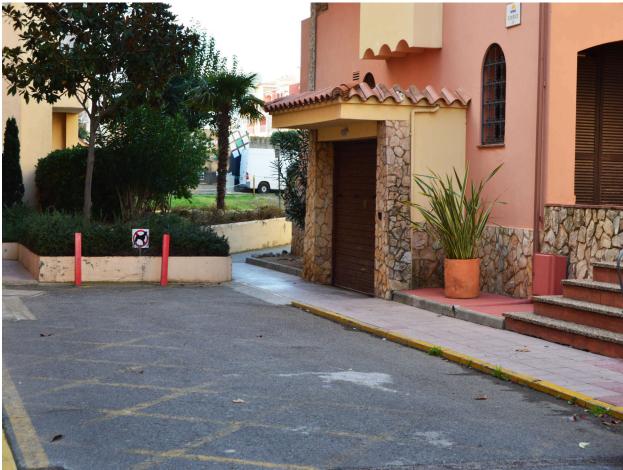

## Private garage in underground parking. Protect your vehicle in a safe and convenient space! Contact

Closed garage in the underground parking of the exclusive Gran Reserva. Ensure the protection of your vehicle in this safe and convenient location.

Discover this 18m2 closed garage in the exclusive " Gran Reserva" area! With dimensions of 3.20m wide and 5.40m long, plus an additional space at the back of the garage ( $50 \text{cm} \times 2 \text{m}$ ) for added convenience. Don't miss the opportunity to acquire this unique property!