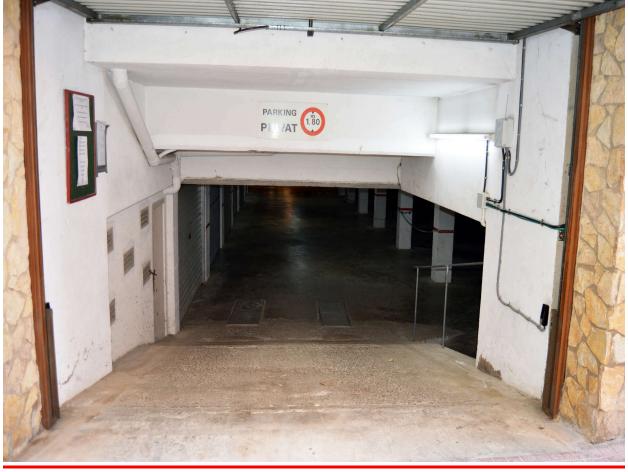

## Private garage in underground parking. Protect your vehicle in a safe and convenient space! Contact

Closed garage in the underground parking of the exclusive Gran Reserva. Ensure the protection of your vehicle in this safe and convenient location.

Discover this 18m2 closed garage in the exclusive " Gran Reserva" area! With dimensions of 3.20m wide and 5.40m long, plus an additional space at the back of the garage ( $50 \text{cm} \times 2 \text{m}$ ) for added convenience. Don't miss the opportunity to acquire this unique property!