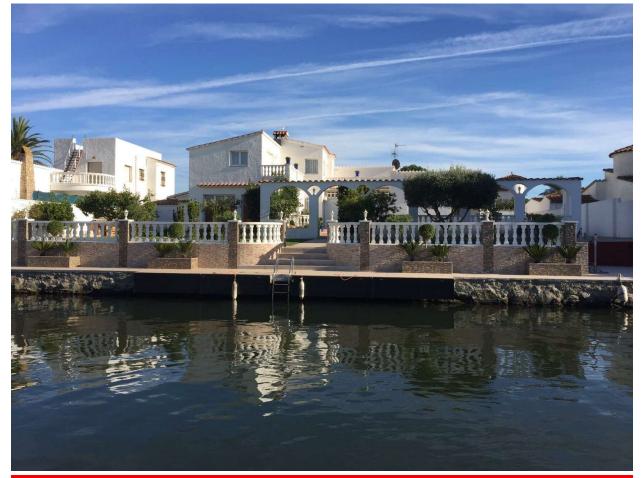

## Impressive villa with 1200 m2 de parcela y 30 m de amarre

Spectacular villa with 1200 m2 of plot on a wide canal and 30 meters of private mooring for your boat

This villa is a very rare product to find for its large atypical plot, in addition the 388 m2 house has an L shape with the pool right in the center that make it a highly sought after product. Its 6 rooms, 4 of them en suite (2 of them with private terrace) and 2 doubles give a very contemporary and pleasant air. It also has a large garage for up to 3 cars and an incredible garden where you can gather the whole family. Do not hesitate to contact us for more information. WE SELL DREAMS!