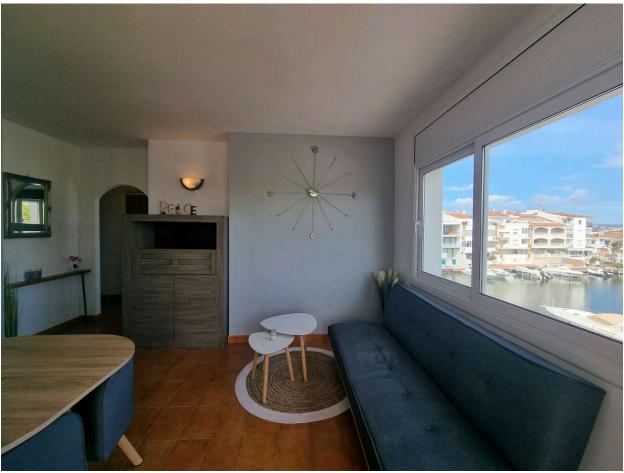

## Nice apartment with view on the port Banyuls

Apartment with terrace of 10 m2 with views to the canal

Apartment located in a small building with only 3 floors very well located. The apartment is distributed in entrance hall, guest bathroom, double bedroom with fitted wardrobes and open plan dining room-kitchen with breakfast bar and direct access to the 10 m2 terrace with views of the canal. Do not hesitate to contact us! WE SELL DREAMS!