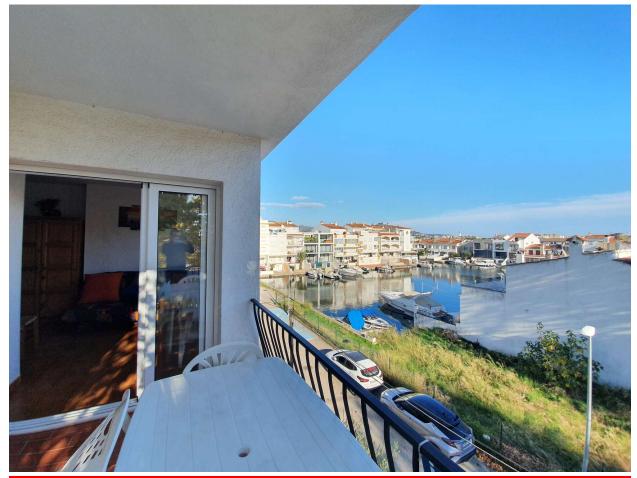

## Nice apartment with view on the port Banyuls

Apartment with terrace of 10 m2 with views to the canal

Apartment located in a small building with only 3 floors very well located. The apartment is distributed in entrance hall, guest bathroom, double bedroom with fitted wardrobes and open plan dining room-kitchen with breakfast bar and direct access to the 10 m2 terrace with views of the canal. Do not hesitate to contact us! WE SELL DREAMS!